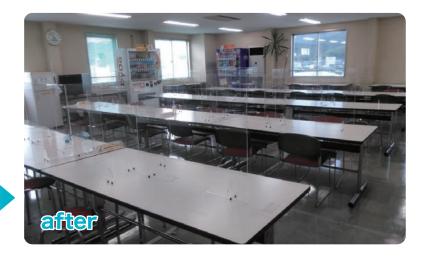

# KOHDEN 飛沫感染防止パネル

純日本製

オーダーサイズ対応できます



品番:HAH-060-060 K サイズ:H600×W600 商品仕様:アクリル板 ※滑り止め付き

品番:HAH-060-090 K サイズ:H600×W900 商品仕様:アクリル板 ※滑り止め付き

標準的なテーブルに最適化した飛沫感染防止用透明パネルです。 店舗や窓口カウンターなどあらゆるシーンで距離を保つことができ安心感を得られます。 透明素材なので設置後も圧迫感無くご使用いただけます。





- ※パネルはウイルス等を感染(侵入)を完全に防ぐものではありません。
- ※掲載している写真はイメージです
- ※仕様は予告なく変更する可能性がございます。



## 製品仕様

| 製品図 | 品番コード    | 品番                    | サイズ (mm) |      |    | 備考      |
|-----|----------|-----------------------|----------|------|----|---------|
|     |          |                       | 高H       | 幅 W  | 板厚 | VIII 15 |
|     | 8000-001 | HAH-060-030<br>※2セット入 | 600      | 300  | 3  | 標準品     |
|     | 8000-002 | HAH-060-045<br>※2セット入 | 600      | 450  | 3  | 標準品     |
|     | 8000-003 | HAH-060-060           | 600      | 600  | 3  | 標準品     |
|     | 8000-004 | HAH-060-090           | 600      | 900  | 3  | 標準品     |
|     | 8000-005 | HAH-060-120           | 600      | 1200 | 3  | 標準品     |
|     | 8000-006 | HAH-060-060 K         | 600      | 600  | 3  | 標準品     |
|     | 8000-007 | HAH-060-090 K         | 600      | 900  | 3  | 標準品     |
|     | 8000-008 | HAH-060-12