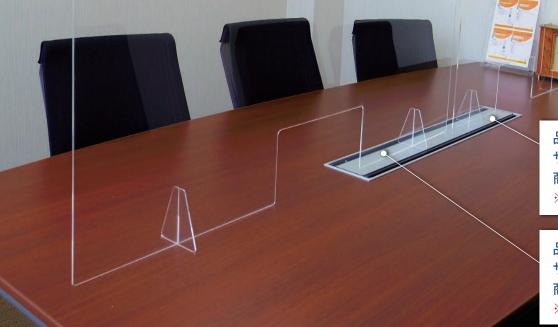

# KOHDEN 飛沫感染防止パネル

純日本製

オーダーサイズ対応できます



品番:HAH-060-060 K サイズ:H600×W600 商品仕様:アクリル板 ※滑り止め付き

品番:HAH-060-090 K サイズ:H600×W900 商品仕様:アクリル板 ※滑り止め付き

標準的なテーブルに最適化した飛沫感染防止用透明パネルです。 店舗や窓口カウンターなどあらゆるシーンで距離を保つことができ安心感を得られます。 透明素材なので設置後も圧迫感無くご使用いただけます。





- ※パネルはウイルス等を感染(侵入)を完全に防ぐものではありません。
- ※掲載している写真はイメージです
- ※仕様は予告なく変更する可能性がございます。



## 製品仕様

| 製品図 | 品番コード    | 品番                    | サイズ (mm) |      |    | 備考      |
|-----|----------|-----------------------|----------|------|----|---------|
|     |          |                       | 高H       | 幅 W  | 板厚 | VIII 15 |
|     | 8000-001 | HAH-060-030<br>※2セット入 | 600      | 300  | 3  | 標準品     |
|     | 8000-002 | HAH-060-045<br>※2セット入 | 600      | 450  | 3  | 標準品     |
|     | 8000-003 | HAH-060-060           | 600      | 600  | 3  | 標準品     |
|     | 8000-004 | HAH-060-090           | 60