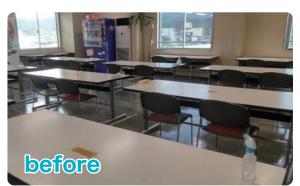

# KOHDEN 飛沫感染防止パネル

純日本製

オーダーサイズ対応できます



品番:HAH-060-060 K サイズ:H600×W600 商品仕様:アクリル板 ※滑り止め付き

品番:HAH-060-090 K サイズ:H600×W900 商品仕様:アクリル板 ※滑り止め付き

標準的なテーブルに最適化した飛沫感染防止用透明パネルです。 店舗や窓口カウンターなどあらゆるシーンで距離を保つことができ安心感を得られます。 透明素材なので設置後も圧迫感無くご使用いただけます。





- ※パネルはウイルス等を感染(侵入)を完全に防ぐものではありません。
- ※掲載している写真はイメージです
- ※仕様は予告なく変更する可能性がございます。



## 製品仕様

| 製品図 | 品番コード    | 品番                    | サイズ (mm) |      |    | 備考      |
|-----|----------|-----------------------|----------|------|----|---------|
|     |          |                       | 高H       | 幅 W  | 板厚 | VIII 15 |
|     | 8000-001 | HAH-060-030<br>※2セット入 | 600      | 300  | 3  | 標準品     |
|     | 8000-002 | HAH-060-045<br>※2セット入 | 600      | 450  | 3  | 標準品     |
|     | 8000-003 | HAH-060-060           | 600      | 600  | 3  | 標準品     |
|     | 8000-004 | HAH-060-090           | 600      | 900  | 3  | 標準品     |
|     | 8000-005 | HAH-060-120           | 600      | 1200 | 3  | 標準品     |
|     | 8000-006 | HAH-060-060 K         | 600      | 600  | 3  | 標準品     |
|     | 8000-007 | HAH